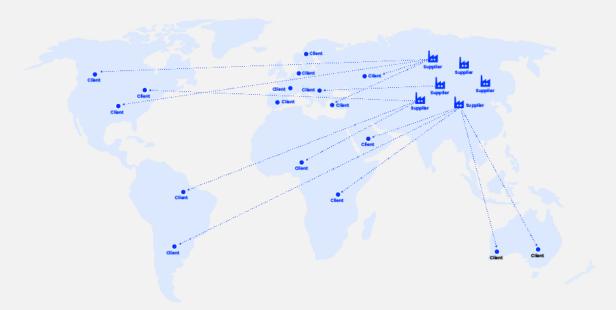

# Re-shore Manufacturing

From Delocalized
Mass Production

To Roboze

Distributed

Customized Production