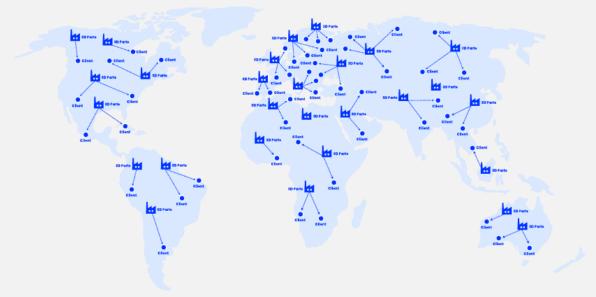

# Re-shore Manufacturing

From Delocalized
Mass Production

To Roboze

Distributed

Customized Production